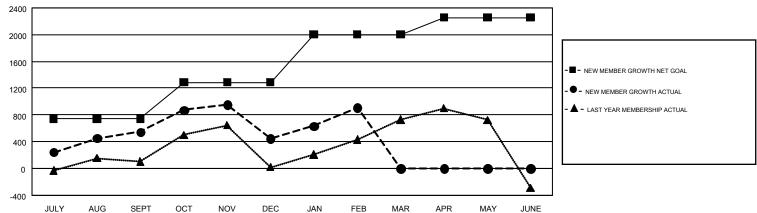

## GMT Constitutional Area 5, Group F

GMT: DATUK NAGARATNAM

REPORT DOES NOT INCLUDE CLUBS IN UNDISTRICTED AREAS.

| Clubs                 |               |           |               | Members               |                                                                |                                                              |                                                    |  |
|-----------------------|---------------|-----------|---------------|-----------------------|----------------------------------------------------------------|--------------------------------------------------------------|----------------------------------------------------|--|
| RESULTS FOR 2016-2017 |               |           |               | RESULTS FOR 2016-2017 |                                                                |                                                              |                                                    |  |
| QUARTER               | NEW CLUB GOAL | NEW CLUBS | DROPPED CLUBS | QUARTER               | NEW MEMBER GROWTH<br>NET GOAL (not reinstated<br>or transfers) | NEW MEMBER<br>GROWTH ACTUAL (not<br>reinstated or transfers) | DROPPED<br>MEMBERS ACTUAL<br>(including transfers) |  |
| JULY/AUG/SEPT         | 10            | 3         | 6             | JULY/AUG/SEPT         | 742                                                            | 1,229                                                        | 682                                                |  |
| OCT/NOV/DEC           | 13            | 8         | 24            | OCT/NOV/DEC           | 544                                                            | 945                                                          | 1,049                                              |  |
| JAN/FEB/MAR           | 10            | 10        | 5             | JAN/FEB/MAR           | 717                                                            | 799                                                          | 336                                                |  |
| APR/MAY/JUNE          | 12            | 0         | 0             | APR/MAY/JUNE          | 252                                                            | 0                                                            | 0                                                  |  |