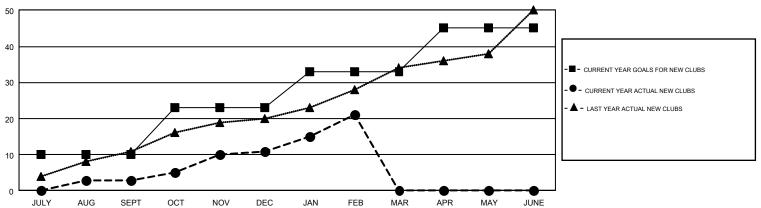

## GOALS AND ACTUAL NEW CLUBS CUMULATIVE

| DROPPED CLUBS: 35              |       | 471 CLUBS OF 766 ADDED 1 OR MORE<br>NEW MEMBERS | GENDER DISTRIBUTION  MALE 13,674 (59.92%) |                |       |
|--------------------------------|-------|-------------------------------------------------|-------------------------------------------|----------------|-------|
| DROPPED MEMBERS                |       |                                                 | FEMALE                                    | 9,147 (40.08%) |       |
| DECEASED                       | 61    | CHOK HEDE EOD OHMH ATME                         | TOTAL FAMILY UNIT MEMBERS                 |                | 4,946 |
| CLUB CANCELLED 588 OTHER 1,418 |       | CLICK HERE FOR CUMULATIVE  MEMBERSHIP DATA      | FAMILY MEMBERS PAYING HALF DUES           |                | 0.000 |
|                                |       |                                                 |                                           |                | 2,869 |
| TOTAL                          | 2,067 |                                                 |                                           |                |       |